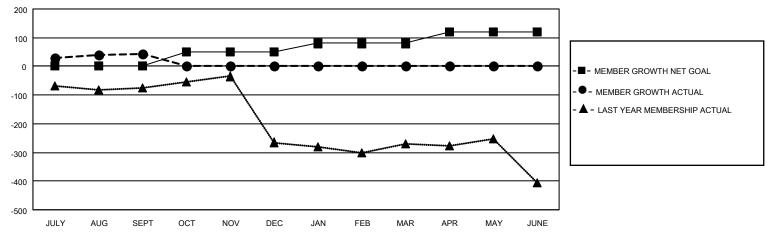

## GOALS AND ACTUAL MEMBERS CUMULATIVE

| DROPPED CLUBS: 0 |    | 17 CLUBS OF 100 ADDED 1 OR MORE<br>NEW MEMBERS | GENDER DISTRIBUTION  MALE 1,823 (77.64%)  FEMALE 525 (22.36%) |              |     |
|------------------|----|------------------------------------------------|---------------------------------------------------------------|--------------|-----|
| DROPPED MEMBERS  |    |                                                | PEIVIALE                                                      | 323 (22.30%) |     |
| DECEASED         | 2  | CLICK HERE FOR CUMULATIVE                      | TOTAL FAMILY UNIT MEMBERS                                     |              | 933 |
| CLUB CANCELLED   | 0  | MEMBERSHIP DATA                                |                                                               | 0.000        | 513 |
| OTHER 58         |    |                                                | FAMILY MEMBERS PAYING HALF                                    |              | 513 |
| TOTAL            | 60 |                                                | Bozo                                                          |              |     |

## MONTHLY MEMBERSHIP PROGRESS REPORT

LOCATION REP OF SRI LANKA

District 306 A2

| Clubs         |               |             |               | Members               |                        |                         |                                                    |  |
|---------------|---------------|-------------|---------------|-----------------------|------------------------|-------------------------|----------------------------------------------------|--|
|               | RESULTS FOR   | R 2020-2021 |               | RESULTS FOR 2020-2021 |                        |                         |                                                    |  |
| QUARTER       | NEW CLUB GOAL | NEW CLUBS   | DROPPED CLUBS | QUARTER MEM           | BER GROWTH NET<br>GOAL | MEMBER GROWTH<br>ACTUAL | DROPPED<br>MEMBERS ACTUAL<br>(including transfers) |  |
| JULY/AUG/SEPT | 0             | 1           | 0             | JULY/AUG/SEPT         | 0                      | 113                     | 60                                                 |  |
| OCT/NOV/DEC   | 1             | 0           | 0             | OCT/NOV/DEC           | 50                     | 0                       | 0                                                  |  |
| JAN/FEB/MAR   | 1             | 0           | 0             | JAN/FEB/MAR           | 30                     | 0                       | 0                                                  |  |
| APR/MAY/JUNE  | 1             | 0           | 0             | APR/MAY/JUNE          | 40                     | 0                       | 0                                                  |  |