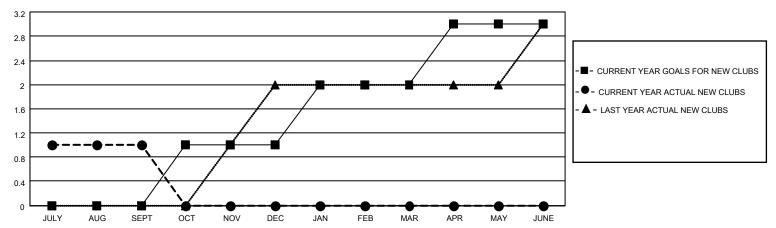

## GOALS AND ACTUAL NEW CLUBS CUMULATIVE

## MONTHLY MEMBERSHIP PROGRESS REPORT

LOCATION REP OF SRI LANKA

District 306 A2

| Clubs         |               |             |               | Members               |                        |                         |                                                    |  |
|---------------|---------------|-------------|---------------|-----------------------|------------------------|-------------------------|----------------------------------------------------|--|
|               | RESULTS FOR   | R 2020-2021 |               | RESULTS FOR 2020-2021 |                        |                         |                                                    |  |
| QUARTER       | NEW CLUB GOAL | NEW CLUBS   | DROPPED CLUBS | QUARTER MEM           | BER GROWTH NET<br>GOAL | MEMBER GROWTH<br>ACTUAL | DROPPED<br>MEMBERS ACTUAL<br>(including transfers) |  |
| JULY/AUG/SEPT | 0             | 1           | 0             | JULY/AUG/SEPT         | 0                      | 113                     | 60                                                 |  |
| OCT/NOV/DEC   | 1             | 0           | 0             | OCT/NOV/DEC           | 50                     | 0                       | 0                                                  |  |
| JAN/FEB/MAR   | 1             | 0           | 0             | JAN/FEB/MAR           | 30                     | 0                       | 0                                                  |  |
| APR/MAY/JUNE  | 1             | 0           | 0             | APR/MAY/JUNE          | 40                     | 0                       | 0                                                  |  |